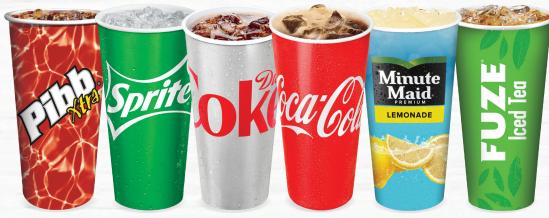

## DASANI Bottled Water Souvenir Draft Beer

9.29 5.29 15.49

Please drink responsibly. Limit one alcoholic beverage per ID.

Fountain Beverage Souvenir Sipper or Iced Tea (Free refills on day of purchase) 7.79 0 14.49 BUY 1 Fountain San Diego 13.49 EACH BUY 2 Beverage Refills 12.49 EACH BUY 3 1.99