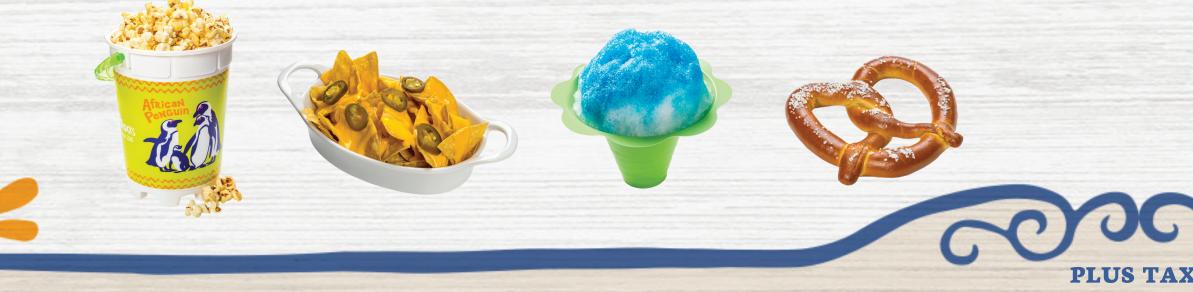

| Kettle Corn Bucket refill 3.99                     | 10.99 |
|----------------------------------------------------|-------|
| Hot Dog Meal<br>Includes Chips and a 22oz Beverage | 13.99 |
| Nachos                                             | 5.29  |
| Drevers Ice Cream Treats                           | 5.79  |
| <image/>                                           |       |
| Snow Cone                                          | 6.29  |
| Churro                                             | 4.79  |
| Cotton Candy                                       | 3.79  |
| Pretzel                                            | 4.49  |