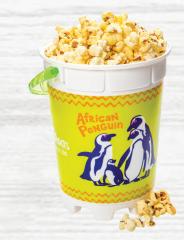

## Snacks

| Kettle Corn Bucket                 | 10.99 |
|------------------------------------|-------|
| Kettle Corn Bucket refill 3.99     |       |
| Hot Dog Meal                       | 13.99 |
| Includes Chips and a 22oz Beverage |       |
| Nachos                             | 5.29  |
| preyers Ice Cream Treats           | 5.29  |