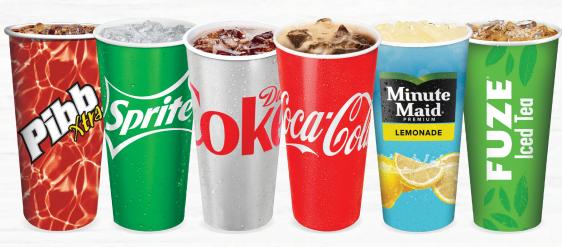

## Snacks

| Kettle Corn Bucket                 | 10.99 |
|------------------------------------|-------|
| Kettle Corn Bucket refill 3.99     |       |
| Hot Dog Meal                       | 13.99 |
| Includes Chips and a 22oz Beverage |       |
| Nachos                             | 5.29  |
| preyers Ice Cream Treats           | 5.29  |









| Snow Cone       | 6.29 |
|-----------------|------|
| Churro          | 4.79 |
| Cotton Candy    | 3.79 |
| Pretzel         | 4.79 |
| Add Cheese 1.00 |      |
| Assorted Chips  | 3.99 |













DASANI Bottled Water Souvenir Draft Beer

Draft Beer Refill 13.49

Please drink responsibly. Limit one alcoholic beverage per ID.



BUY 1 14.49

BUY 2 13.49 EACH

BUY 3 12.49 EACH



9.29

5.29

15.49



Fountain Beverage or Iced Tea

7.79

Fountain Beverage Refills

1.99