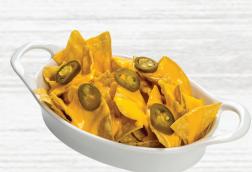

## Snacks

| Kettle Corn Bucket                 | 10.99 |
|------------------------------------|-------|
| Kettle Corn Bucket refill 3.99     |       |
| Hot Dog Meal                       | 13.99 |
| Includes Chips and a 22oz Beverage |       |
| Nachos                             | 5.29  |
| preyers Ice Cream Treats           | 5.29  |