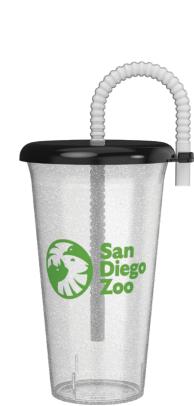

#### **SOUVENIR SIPPER**

(Free refills on day of purchase)

Buy 1 14.49

Buy 2 13.49 each

Buy 3 12.49 each

Fountain
Beverage
or Iced Tea
7.79

Fountain
Beverage
Refills
1.99