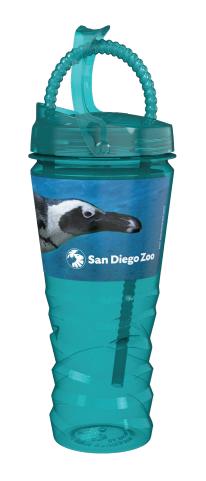

#### **SOUVENIR SIPPER**

(Free refills on day of purchase)

Buy 1 14.49

Buy 2 13.49 each

Buy 3 12.49 each

Fountain
Beverage
or Iced Tea
7.79

Fountain
Beverage
Refills
1.99