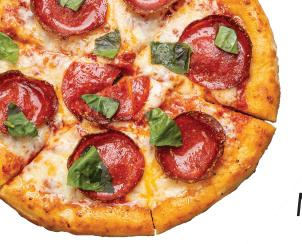

## pizza

Made with a three-cheese blend of asiago, mozzarella, and parmesan, and a house-made pizza sauce.

PEPPERONI PIZZA

THREE-CHEESE PIZZA

10-inch **16.99** 

10-inch **15.99** 

16-inch Family Size 25.99

16-inch Family Size 24.99