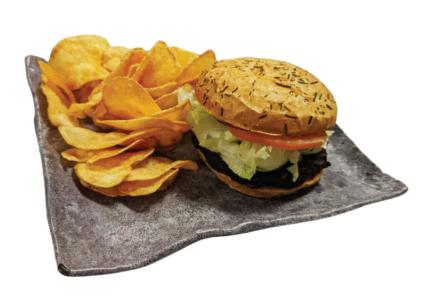

## DOUBLE TROUBLE BURGER 15.99

2 beef patties | white cheddar | pickle thick smoked bacon | lettuce | tomato red onion | remoulade sauce | brioche bun make it a triple 18.99

#### CRISPY CHICKEN SANDWICH 15.99

Hand-breaded chicken thigh | sharp cheddar kosher dill pickle | tomato | red onion | lettuce remoulade sauce | brioche bun add thick smoked bacon 3.00

#### GARDEN VEGAN BURGER 13.99

black bean chipotle patty lettuce | tomato | red onion | dill pickle vegan remoulade sauce | vegan bun add cheese 1.00