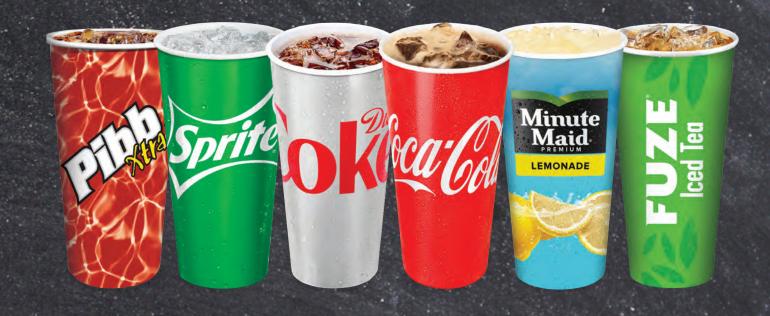

# BEVERAGES

DASANI WATER BOTTLE SMARTWATER BOTTLE APPLE OR ORANGE JUICE HOT CHOCOLATE HOT COFFEE TEA

5.29 6.29 3.79 3.79 3.79 3.79

#### SOUVENIR SIPPER (Free refills on day of purchase)

| Buy | 1 | 14.49 |      |
|-----|---|-------|------|
| Buy | 2 | 13.49 | each |
| Buy | 3 | 12.49 | each |

Fountain Beverage or Iced Tea 7.79

Fountain Beverage Refills 1.99