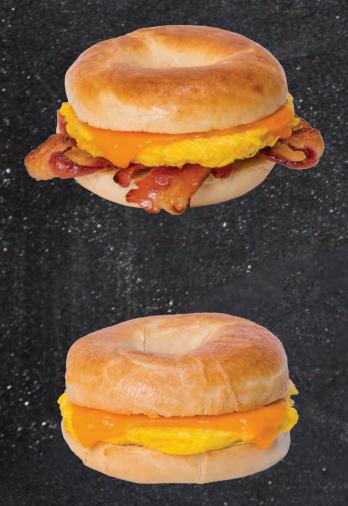

# BREAKEAST

SERVED UNTIL 11 a.m. breakfast sandwiches served on your choice of english muffin or bagel add hash browns 1.59 | add bacon 1.00

Bacon, Egg & Cheese Sandwich 6.59

Egg & Cheese Sandwich 5.99

This menu may contain eggs, peanuts, milk, shellfish, fish, nuts, soybeans, wheat, or other known allergens. Please inform your server of ANY food allergies, so we can better serve you.

### Avocado Toast

applewood bacon | green leaf | tomato | balsamic glaze | avocado | sourdough bread 6.59

6.59

Sausage. Egg & Cheese Sandwich