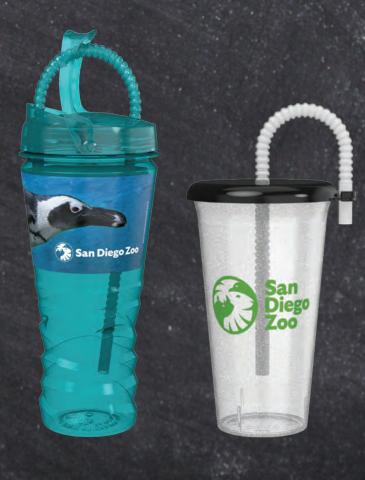

#### SOUVENIR SIPPER (Free refills on day of purchase)

| Buy | 1 | 14.49 |      |
|-----|---|-------|------|
| Buy | 2 | 13.49 | each |
| Buy | 3 | 12.49 | each |

Fountain Beverage or Iced Tea 7.79

Fountain Beverage Refills 1.99