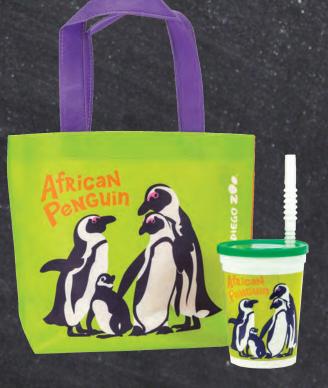

#### SOUVENIR SIPPER (Free refills on day of purchase)

| Buy | 1 | 14.49 |      |
|-----|---|-------|------|
| Buy | 2 | 13.49 | each |
| Buy | 3 | 12.49 | each |

Fountain Beverage or Iced Tea 7.79

Fountain Beverage Refills 1.99