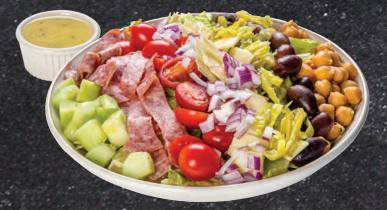

# BREAKEAST

SERVED UNTIL 11 a.m. breakfast sandwiches served on your choice of english muffin or bagel add hash browns 1.59 | add bacon 1.00



Bacon, Egg & Cheese Sandwich 6.59

Egg & Cheese Sandwich 5.99

This menu may contain eggs, peanuts, milk, shellfish, fish, nuts, soybeans, wheat, or other known allergens. Please inform your server of ANY food allergies, so we can better serve you.



### Avocado Toast

applewood bacon | green leaf | tomato | balsamic glaze | avocado | sourdough bread 6.59

6.59

Sausage. Egg & Cheese Sandwich



# LIGHTER FARE...

#### Cobb Salad 12.99



#### Italian Chopped Salad 12.99

Fresh Salad Fruit Salad 12.99



Soup of the Day 7.99

This menu may contain eggs, peanuts, milk, shellfish, fish, nuts, soybeans, wheat, or other known allergens. Please inform your server of ANY food allergies, so we can better serve you.

### KIDSMEAL 9.59

A souvenir package with your choice of: • Grilled Cheese • Turkey Sandwich • Macaroni and Cheese Includes: applesauce | animal crackers | milk



#### PLUS TAX





albacore tuna | cheddar cheese green leaf | pepperoncini | tomato jalapeño cheddar bread

provolone | tomato | bacon dijon mustard | sourdough

#### Ham & Cheese

ham | provolone cheese | green leaf dijon parmesan aioli | sourdough bread

#### Turkey and Wheat sliced turkey | provolone cheese green leaf | cranberry aioli wheat bread